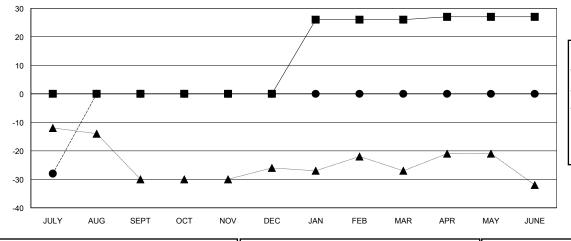

## GOALS AND ACTUAL MEMBERS CUMULATIVE

4

| - ■ - MEMBER GROWTH NET GOAL      |  |
|-----------------------------------|--|
| - ● - MEMBER GROWTH ACTUAL        |  |
| - ▲ - LAST YEAR MEMBERSHIP ACTUAL |  |
|                                   |  |
|                                   |  |