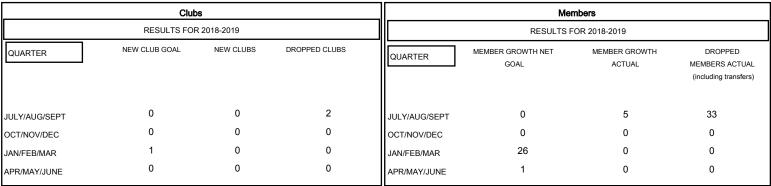

## GOALS AND ACTUAL NEW CLUBS CUMULATIVE

## GOALS AND ACTUAL MEMBERS CUMULATIVE

4

| - ■ - MEMBER GROWTH NET GOAL      |  |
|-----------------------------------|--|
| - ● - MEMBER GROWTH ACTUAL        |  |
| - ▲ - LAST YEAR MEMBERSHIP ACTUAL |  |
|                                   |  |
|                                   |  |

| DROPPED CLUBS: 2 |    |
|------------------|----|
| DROPPED MEMBERS  |    |
| DECEASED         | 3  |
| CLUB CANCELLED   | 0  |
| OTHER            | 30 |
| TOTAL            | 33 |

| 4 CLUBS OF 60 ADDED 1 OR MORE | GENDER DISTRIBUTION                    |             |
|-------------------------------|----------------------------------------|-------------|
| NEW MEMBERS                   | MALE                                   | 1,075 (67.7 |
|                               | FEMALE                                 | 513 (32.30% |
|                               | Women Percentage Fiscal Year Goal: 17% |             |
|                               |                                        |             |